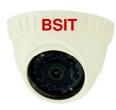

## **BSIT** Technology Development Company

Model No.BSIT60IRDC

BSIT Advance IR Dome Camera (Optional Lens:2.8/3.6/6/8mm)

## Features:-

- 1/3" Sony Color CCD Chip
- High Resolution of (480- 600) TV Lines
- Wide Angle (75 to 100 Degree)
- Color : BLACK/WHITE( Home/Shop/Society/Office/ Corporate Office)
- Fixed Lens (f=3.6mm/4mm),Optional Lens:(6-8mm)
- IR Range: 15 to 25 Meters
- High Resolution with dust proof housing
- 12V DC Power Consumption: Max. 3 W
- Minimum illumination: 0.1 Lux / F2.0