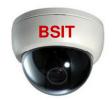

### BSIT Advance Day Dome Camera (Lens:2.8/3.6/6/8/12mm)

#### Features:-

- 1/3" Sony Color CCD Chip & 12DC
- High Resolution of 540 TV Lines
- Wide Angle (75 to 100 Degree)
- Color : BLACK/WHITE( Home/Shop/Society/Office/ Corporate Office)
- Fixed Lens (f=3.6mm)
- High Resolution with dust proof housing
- Minimum illumination: 0.1 Lux / F2.0